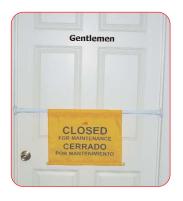

## **Hanging Warning Sign**

Unique Double-Lock Design

Blocks doorway or halls from 30" to 53" wide for cleaning or maintenance

Soft, pliable sign rolls for compact storage

Both ends have a nonslip rubber tip to firmly grip the contact points, while at the same time protecting the contact surface.

## **Product Features:**

- Fits in standard doorways and hallways. Spans openings 30" to 53".
- Prevents entry during cleaning or during maintenance.
- Highly visible, warning message English/Spanish.
- ▶ A second bottom rod helps insure a flat and readable sign even after compact storage.
- ▶ Unique double-lock design maximizes tension for years of effective use.
- Rubber padded ends firmly holds sign in place, while protecting contact surface.
- Sign is soft and pliable. Rolls up for compact storage.