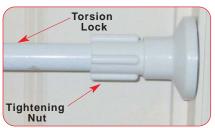

- Step 1. Expand the tubing to the approximate door or hallway opening, and secure with a counter clockwise turn.
- Step 2. Turn the knurled "Tightening Nut" counter clockwise to secure the rod between the contact points.
- Step 3. Reverse this process for removal and store.