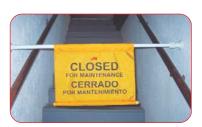

## **Hanging Warning Sign**

Unique Double-Lock Design

Blocks doorway or halls from 30" to 53" wide for cleaning or maintenance

Soft, pliable sign rolls for compact storage

Both ends have a nonslip rubber tip to firmly grip the contact points, while at the same time protecting the contact surface.

## **Product Features:**

- Fits in standard doorways and hallways. Spans openings 30" to 53".
- Prevents entry during cleaning or during maintenance.
- Highly visible, warning message English/Spanish.
- ▶ A second bottom rod helps insure a flat and readable sign even after compact storage.
- ▶ Unique double-lock design maximizes tension for years of effective use.
- Rubber padded ends firmly holds sign in place, while protecting contact surface.
- Sign is soft and pliable. Rolls up for compact storage.