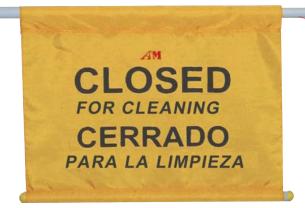

## **Hanging Warning Sign**

Unique Double-Lock Design

Blocks doorway or halls from 30" to 53" wide for cleaning or maintenance

Soft, pliable sign rolls for compact storage

Both ends have a nonslip rubber tip to firmly grip the contact points, while at the same time protecting the contact surface.

## **Product Features:**

- Fits in standard doorways and hallways. Spans openings 30" to 53".
- Prevents entry during cleaning or during maintenance.
- Highly visible, warning message English/Spanish.
- ▶ A second bottom rod helps insure a flat and readable sign even after compact storage.
- ▶ Unique double-lock design maximizes tension for years of effective use.
- Rubber padded ends firmly holds sign in place, while protecting contact surface.
- Sign is soft and pliable. Rolls up for compact storage.

| Item # | Description                                          | (L x W x H) | Pack | Cs.Wt. |
|--------|------------------------------------------------------|-------------|------|--------|
| 140    | Hanging Safety Sign "CLOSED FOR CLEANING" Bilingual. | 18" x 11"   | 6    | 5.5    |
|        | Spans 30" - 53" with "double-lock" to secure pole    |             |      |        |